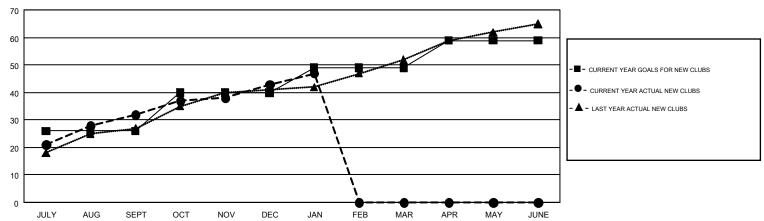

## GOALS AND ACTUAL NEW CLUBS CUMULATIVE

| DROPPED CLUBS: 62  DROPPED MEMBERS                         |       | 321 CLUBS OF 1024 ADDED 1 OR MORE NEW MEMBERS | GENDER DISTRIBUTION           MALE         22,443 (70.91%)           FEMALE         9,205 (29.09%) |  |        |
|------------------------------------------------------------|-------|-----------------------------------------------|----------------------------------------------------------------------------------------------------|--|--------|
| DECEASED                                                   | 37    | CLICK HERE FOR CUMULATIVE                     | TOTAL FAMILY UNIT MEMBERS                                                                          |  | 16,074 |
| CLUB CANCELLED         1,749           OTHER         2,153 |       | MEMBERSHIP DATA                               | FAMILY MEMBERS PAYING HALF                                                                         |  | 9,200  |
| TOTAL                                                      | 3,939 |                                               | DUES                                                                                               |  |        |