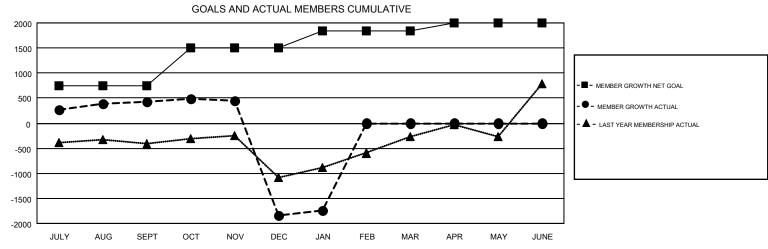

## GOALS AND ACTUAL NEW CLUBS CUMULATIVE

| DROPPED CLUBS: 62  DROPPED MEMBERS                         |       | 321 CLUBS OF 1024 ADDED 1 OR MORE NEW MEMBERS | GENDER DISTRIBUTION           MALE         22,443 (70.91%)           FEMALE         9,205 (29.09%) |  |        |
|------------------------------------------------------------|-------|-----------------------------------------------|----------------------------------------------------------------------------------------------------|--|--------|
| DECEASED                                                   | 37    | CLICK HERE FOR CUMULATIVE                     | TOTAL FAMILY UNIT MEMBERS                                                                          |  | 16,074 |
| CLUB CANCELLED         1,749           OTHER         2,153 |       | MEMBERSHIP DATA                               | FAMILY MEMBERS PAYING HALF                                                                         |  | 9,200  |
| TOTAL                                                      | 3,939 |                                               | DUES                                                                                               |  |        |